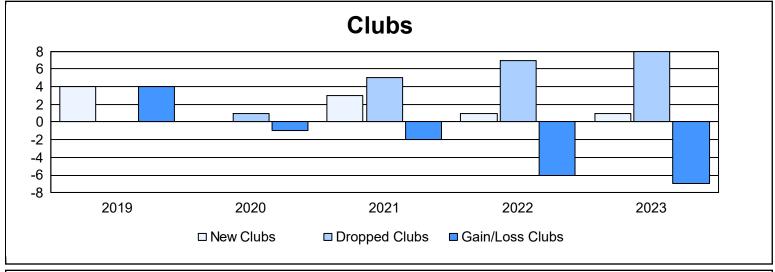

District LA 4 As of June 2023 Cumulative

| Year      | New<br>Clubs | Dropped<br>Clubs | Gain/<br>Loss<br>Clubs | New<br>Members | Charter<br>Members | Reinstate<br>Members | Transfer<br>Members | Total<br>Member<br>Added | Total<br>Members<br>Dropped | Gain/<br>Loss<br>Members |
|-----------|--------------|------------------|------------------------|----------------|--------------------|----------------------|---------------------|--------------------------|-----------------------------|--------------------------|
| 2018-2019 | 4            | 0                | 4                      | 317            | 166                | 134                  | 5                   | 622                      | 501                         | 121                      |
| 2019-2020 | 0            | 1                | -1                     | 44             | 18                 | 5                    | 5                   | 72                       | 346                         | -274                     |
| 2020-2021 | 3            | 5                | -2                     | 220            | 68                 | 20                   | 8                   | 316                      | 388                         | -72                      |
| 2021-2022 | 1            | 7                | -6                     | 180            | 56                 | 104                  | 5                   | 345                      | 507                         | -162                     |
| 2022-2023 | 1            | 8                | -7                     | 90             | 21                 | 11                   | 9                   | 131                      | 277                         | -146                     |
| Average   | 2            | 4                | -2                     | 170            | 66                 | 55                   | 6                   | 297                      | 404                         | -107                     |