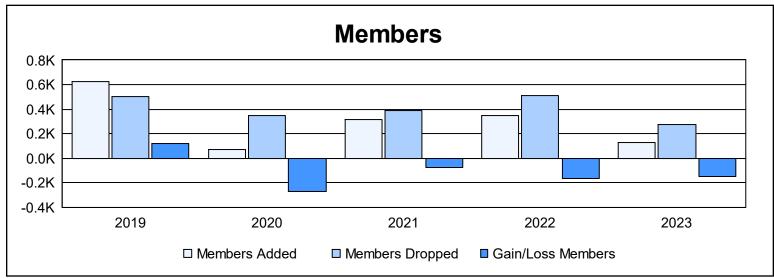

District LA 4 As of June 2023 Cumulative

| Year      | New<br>Clubs | Dropped<br>Clubs | Gain/<br>Loss<br>Clubs | New<br>Members | Charter<br>Members | Reinstate<br>Members | Transfer<br>Members | Total<br>Member<br>Added | Total<br>Members<br>Dropped | Gain/<br>Loss<br>Members |
|-----------|--------------|------------------|------------------------|----------------|--------------------|----------------------|---------------------|--------------------------|-----------------------------|--------------------------|
| 2018-2019 | 4            | 0                | 4                      | 317            | 166                | 134                  | 5                   | 622                      | 501                         | 121                      |
| 2019-2020 | 0            | 1                | -1                     | 44             | 18                 | 5                    | 5                   | 72                       | 346                         | -274                     |
| 2020-2021 | 3            | 5                | -2                     | 220            | 68                 | 20                   | 8                   | 316                      | 388                         | -72                      |
| 2021-2022 | 1            | 7                | -6                     | 180            | 56                 | 104                  | 5                   | 345                      | 507                         | -162                     |
| 2022-2023 | 1            | 8                | -7                     | 90             | 21                 | 11                   | 9                   | 131                      | 277                         | -146                     |
| Average   | 2            | 4                | -2                     | 170            | 66                 | 55                   | 6                   | 297                      | 404                         | -107                     |